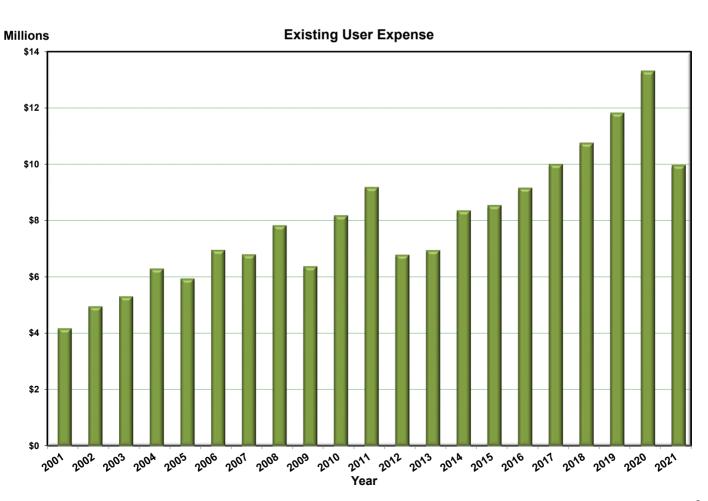

### 2022 Adopted Budget 2021 Performance Reports

THE QUALITY
OF OUR WATER
REFLECTS THE
QUALITY OF OUR
COMMUNITY