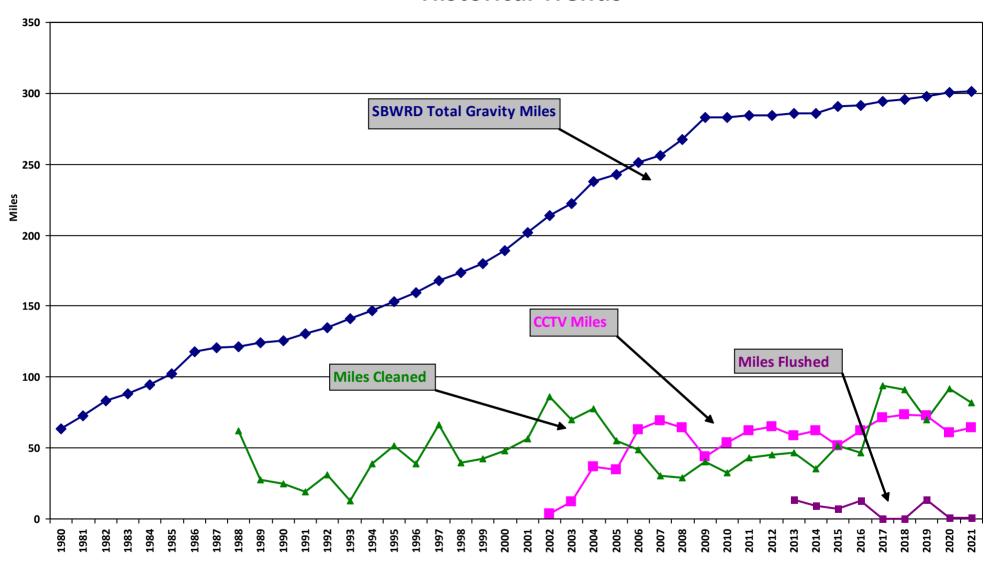

### 2022 Adopted Budget 2021 Performance Reports

THE QUALITY
OF OUR WATER
REFLECTS THE
QUALITY OF OUR
COMMUNITY