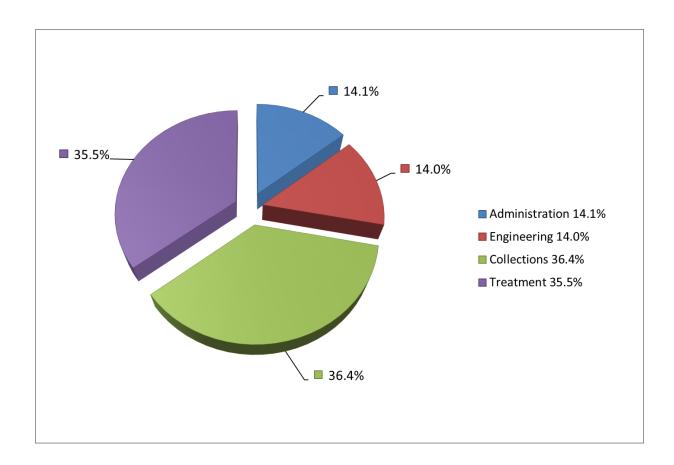

f and approved by the Board of Trustees for the next year's fiscal requirements by each department in the District. The District's chart of accounts is used to preserve a distinction between departments. It is designed to provide a uniform and orderly list from which each department can select accounts applicable to its own needs. Managers in each department play an active and important role in budgeting for their department. The District is classified as an Enterprise type of government. Enterprise governments are not required by law to have separate funds in their account structure; however, the District does identify expenditures by department for control purposes. The graph below depicts the percentage of the 2021 operation and maintenance budget that is allocated to each department:



#### 2021 Financial Review

#### Revenue

From 2015-2019, there had been continued economic prosperity and growth compared to the soft and tepid recessionary years of 2008-2014. Despite the COVID-19 economic downturn of 2020, the 2021 revenues rebounded to something similar to the strong output of 2015 through 2019.

Impact fees, always a good indicator of growth, totaled a record \$9,714,241 in 2021 compared to \$3,646,349 in 2020 and a respectable \$6,039,631 in 2019. District overall revenues increased from \$15,655,219 to \$22,131,646, an increase of \$6,476,427 or 41.6%, led by a \$6,067,892 or 266% increase in impact fees from \$3,646,349 to \$9,714,241. User fees increased by \$470,896 or 4.1% due to a 3.0% rate increase plus new customer growth. Another year of the robust housing